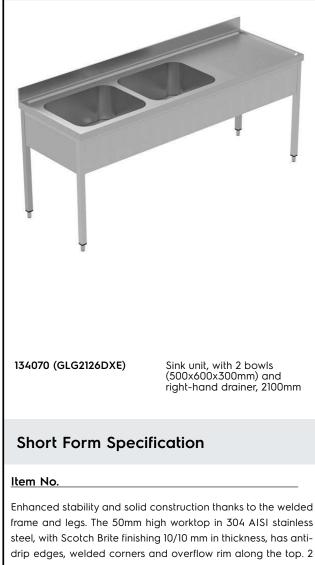

# Electrolux PROFESSIONAL

PLUS - Static Preparation 2100 mm Sink Unit with 2 Bowls -Right Drain

drip edges, welded corners and overflow rim along the top. 2 welded and polish sink bowls in 304 AISI stainless steel supplied with overflow pipe and 2" drain hole. Upstand h=100mm with 10mm radius corner covered on the back with AISI 304 stainless steel spot welded profile. Square section legs and height adjustable feet (-20/+30 mm) in 304 AISI stainless steel.

### PLUS - Static Preparation 2100 mm Sink Unit with 2 Bowls -Right Drain