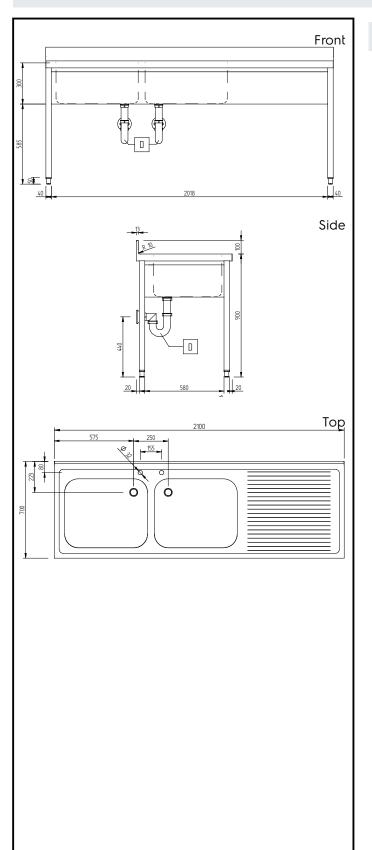

## Key Information:

| External dimensions, Width:  |    |
|------------------------------|----|
| 134070 (GLG2126DXE)          | 2  |
| External dimensions, Depth:  | 7  |
| External dimensions, Height: | 10 |
| Upstand Dimensions, Height:  | 10 |
| Upstand Dimensions, Depth:   | 1. |
| Upstand Dimensions, Radius:  | R  |
| Bowls number                 | 2  |
| Bowl dimensions              | 6  |
| Worktop thickness:           | 5  |
| Net weight:                  | 5  |
|                              |    |

2100 mm 700 mm 1000 mm 13 mm R=10 2 600x500xH300 50 mm 52 kg

PLUS - Static Preparation 2100 mm Sink Unit with 2 Bowls - Right Drain

The company reserves the right to make modifications to the products without prior notice. All information correct at time of printing.